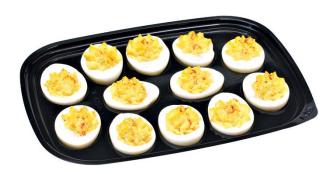

of ham, turkey, roast beef, Swiss or Cheddar.

#### **MINI SANDWICH TRAY**

King's Hawaiian Rolls filled with roast beef, turkey or ham and topped with Swiss or Cheddar.

#### **NIBBLER TRAY**

A generous selection of snack-sized cheese and meats to enhance any party or casual gathering.

#### **BIG GAME TRAY**

The perfect kickoff! A tempting selection of sliced salami and cheese.

#### **DEVILED EGG TRAY**

Our old fashion deviled eggs will be a hit!

#### **VEGETABLE TRAY**

A colorful array of broccoli, cauliflower, carrots and celery.

#### **FRUIT TRAY**

A beautiful display of seasonal fresh cut fruit with cream cheese fruit dip.

#### **CONDIMENT TRAY**

All the toppings needed for a great sandwich! Shredded lettuce, sliced tomatoes, onions, green bell peppers and dill pickles.